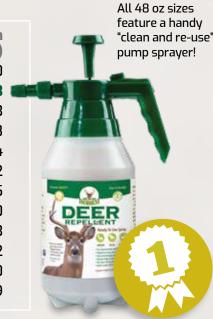

# Bobbex Deer Repellent<sup>TM</sup>

The most effective, longest lasting spray repellent on the market. Available in both Concentrate and Ready-to-Use formulas, it protects ornamental plantings, shrubs, and trees from browsing and feeding damage by Deer. Moose, and Elk.

### **Long Lasting**

Application will not burn plants and can be done in almost any climate or temperature. Will not wash off once dried and lasts for weeks.

| Size/Description                       | Case Pack                                                                                                       | Coverage*                                                                                                                     |  |
|----------------------------------------|-----------------------------------------------------------------------------------------------------------------|-------------------------------------------------------------------------------------------------------------------------------|--|
| Deer 32 oz RTU                         | 12                                                                                                              | 1,000 SQ FT                                                                                                                   |  |
| Deer 48 oz E-Z Pump RTU                | 8                                                                                                               | 1,500 SQ FT                                                                                                                   |  |
| Deer Gallon Refill RTU                 | 4                                                                                                               | 4,000 SQ FT                                                                                                                   |  |
| Deer 32 oz CON                         | 12                                                                                                              | 10,000 SQ FT                                                                                                                  |  |
| Deer 64 oz CON                         | 6                                                                                                               | 20,000 SQ FT                                                                                                                  |  |
| Deer 2.5 Gallon CON                    | 2                                                                                                               | 100,000 SQ FT                                                                                                                 |  |
| CON = Concentrate   RTU = Ready To Use |                                                                                                                 |                                                                                                                               |  |
|                                        | Deer 32 oz RTU Deer 48 oz E-Z Pump RTU Deer Gallon Refill RTU Deer 32 oz CON Deer 64 oz CON Deer 2.5 Gallon CON | Deer 32 oz RTU 12 Deer 48 oz E-Z Pump RTU 8 Deer Gallon Refill RTU 4 Deer 32 oz CON 12 Deer 64 oz CON 6 Deer 2.5 Gallon CON 2 |  |