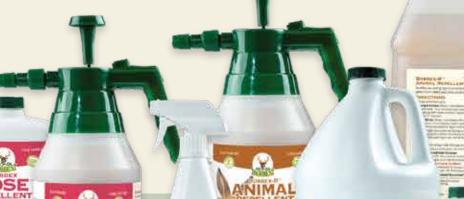

# Bobbex Deer Repellent<sup>TM</sup>

The most effective, longest lasting spray repellent on the market. Available in both Concentrate and Ready-to-Use formulas, it protects ornamental plantings, shrubs, and trees from browsing and feeding damage by Deer. Moose, and Elk.

# BOBBEX-R **ANIMAL REPELLENT**

Repels Rabbits and Small Animals

# Bobbex-R<sup>TM</sup> Animal Repellent

Deters Rabbits, Groundhogs, Squirrels, Chipmunks, Voles, and Deer from feeding on vegetation.

# **BOBBEX ROSE DEER & INSECT REPELLENT**

Repels Deer and Insects

# Bobbex Rose<sup>TM</sup> Deer and Insect Repellent

Reduces damage to rose flowers and leaves caused by Deer, Insects, and adverse conditions. This multi-purpose spray is the first line of defense against insect damage on flowers and leaves, and the #1 choice for all rose lovers.