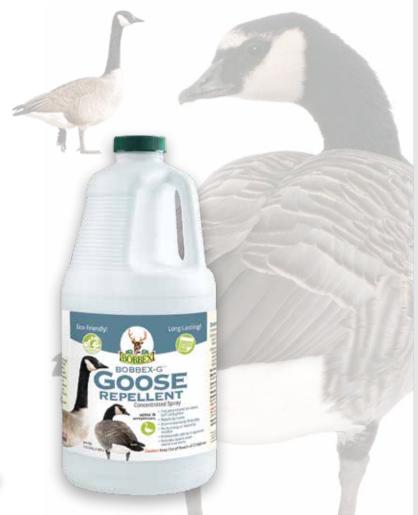

# BOBBEX-G **GOOSE REPELLENT**

Repels Geese and Waterfowl

# Bobbex-G<sup>TM</sup> Goose Repellent

An environmentally friendly spray-on repellent that discourages loitering by geese and waterfowl, reducing or eliminating the nuisance and damage associated with their feeding and defecating.

| Item#    | Size/<br>Description | Case<br>Pack | Coverage*    |
|----------|----------------------|--------------|--------------|
| FB550140 | Goose 64 oz CON      | 6            | 20,000 SQ FT |