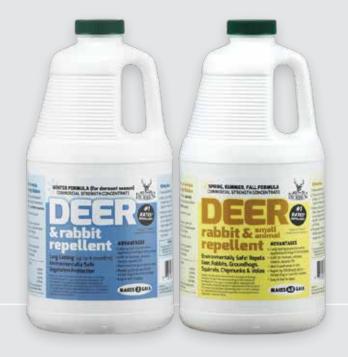

# **Bobbex** Commercial Repellents

Year-round vegetation protection against Deer, Elk, Moose, Rabbits, Groundhogs, Squirrels, Chipmunks, and Voles. These professional strength, all-in-one solutions are available in convenient half-gallon sizes.

### Available in two formulas:

# **Growth Season Concentrate**

Reliable protection during Spring, Summer, and Fall.

### **Dormant Season Concentrate**

Extended protection during the Winter.

- SAFE when used as directed for humans, animals, environment, insects, aquatic life
- Lasts up to 4 MONTHS when applied according to directions
- Won't wash away in rain or snow
- Repels by ODOR and TASTE—no burning or harmful residue

|          | SIZE                       | Case |              |
|----------|----------------------------|------|--------------|
| ltem#    | Description                | Pack | Coverage*    |
| FB550340 | 1/2 Gal Growth Season CON  | 6    | 20,000 SQ FT |
| FB550345 | 1/2 Gal Dormant Season CON | 6    | 20,000 SQ FT |
|          |                            |      |              |