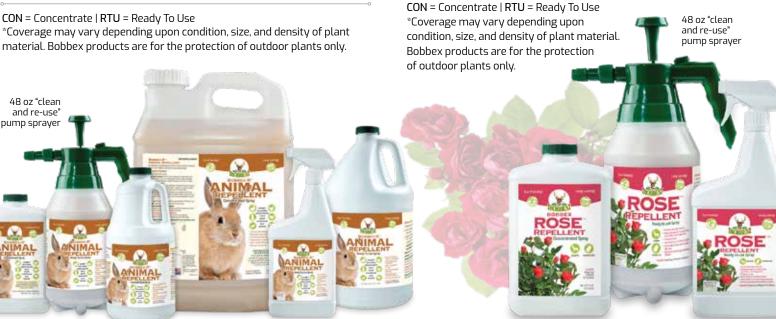

# Bobbex-R<sup>TM</sup> Animal Repellent

Deters Rabbits, Groundhogs, Squirrels, Chipmunks, Voles, and Deer from feeding on vegetation.

## **Unique Bulb Protection!**

Bobbex-R can discourage bulb damage from squirrels and other burrowing herbivores by masking the bulbs' scent. To use, clean dirt and loose material off bulbs, then soak bulbs in undiluted Bobbex-R concentrate for 3 to 5 minutes. Allow to dry before planting.

| ltem#   | Size/<br>Description      | Case<br>Pack | Coverage <sup>*</sup> |
|---------|---------------------------|--------------|-----------------------|
| B550125 | Animal 32 oz RTU          | 12           | 1,000 SQ FT           |
| B550190 | Animal 48 oz E-Z Pump RTU | 8            | 1,500 SQ FT           |
| B550205 | Animal Gallon Refill RTU  | 4            | 4,000 SQ FT           |
| B550120 | Animal 32 oz CON          | 12           | 10,000 SQ FT          |
| B550130 | Animal 64 oz CON          | 6            | 20,000 SQ FT          |
| B550185 | Animal 2.5 Gallon CON     | 2            | 100,000 SQ FT         |
| 0       |                           |              |                       |

# Bobbex Rose<sup>TM</sup> Deer and Insect Repellent

Reduces damage to rose flowers and leaves caused by Deer, Insects, and adverse conditions. This multi-purpose spray is the first line of defense against insect damage on flowers and leaves, and the #1 choice for all rose lovers.

| ltem#   | Size/<br>Description    | Case<br>Pack | Coverage*    |
|---------|-------------------------|--------------|--------------|
| B550220 | Rose 32 oz TRU          | 12           | 1,000 SQ FT  |
| B550230 | Rose 48 oz E-Z Pump RTU | 8            | 1,500 SQ FT  |
| B550225 | Rose 32 oz CON          | 12           | 10,000 SQ FT |
|         |                         |              |              |