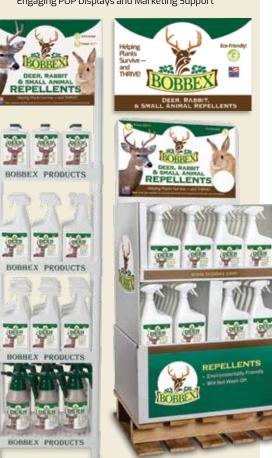

# **Bobbex builds high customer** loyalty and repeat sales:

- High repeat sales & profits
- Proven #1 effective Deer Repellent
- Competitively priced
- Customer satisfaction guaranteed
- Co-op advertising available
- Engaging window signs, quarter pallet and multi-product POP displays

Engaging POP Displays and Marketing Support

Repels Deer, Elk, and Moose